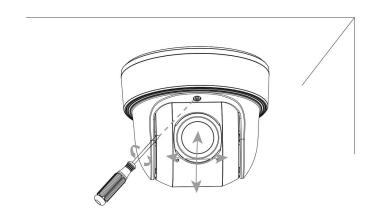

## IV-8MP180DE 180° Panoramic Mini Dome Network Camera

Loosen the setscrew and take the bracket off.

## Note:

There are two setscrews on the camera that fasten the bracket. Loose either one or both setscrews until the bracket can be taken off. Only one of the setscrews needs to be screwed while fixing.