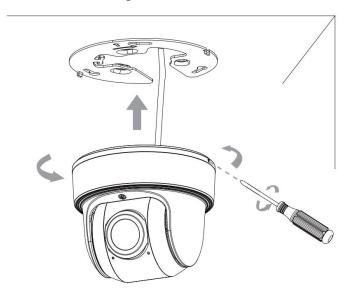

Step2: Rotate the camera to bracket and tighten the setscrew;

Step3: Loosen clamp screw and adjust shooting direction, tighten clamp screw.