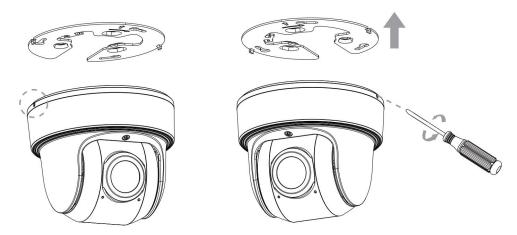

## IV-8MP180DE 180° Panoramic Mini Dome Network Camera

Loosen the setscrew and take the bracket off.

## Note:

There are two setscrews on the camera that fasten the bracket. Loose either one or both setscrews until the bracket can be taken off. Only one of the setscrews needs to be screwed while fixing.