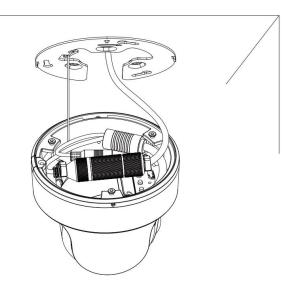

Fix the bracket on the position where the camera is intended to be installed. Wall Mount (IV-WM-A71) is available for installation.

Step1: Buckle the lanyard on the camera body tightly to the reserved hook on the bracket. After connecting the cables to respective connectors, twine the cables around tidily in the room on the bottom;