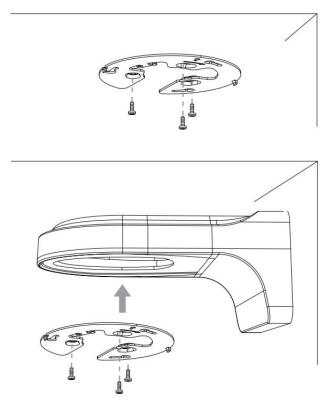

Fix the bracket on the position where the camera is intended to be installed. Wall Mount (IV-WM-A71) is available for installation.

Step1: Buckle the lanyard on the camera body tightly to the reserved hook on the bracket. After connecting the cables to respective connectors, twine the cables around tidily in the room on the bottom;